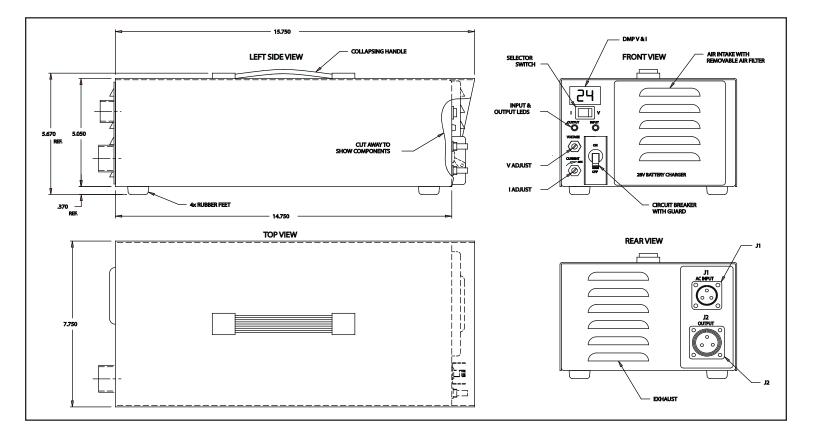

# **MECHANICAL OUTLINE**

APPLIED POWER CONVERSION division of **TECHNOLOGY DYNAMICS INC.** 100 School Street, Bergenfield, NJ 07621 Phone: (201) 385-0500, Fax: (201) 385-0702 Website: www.theallpower.com

#### MECHANICAL AND ENVIRONMENTAL

Operating Temperature: -20°C to +65°C per MIL-STD-810F. Storage: -40°C to +85°C Thermal Shock: per MIL-STD-810F Sand and Dust: per MIL-STD-810F Vibration: per MIL-STD-810F Water Resistance: per MIL-STD-810F Humidity: to 95% non condensing per MIL-STD-810F Cooling: Long-life ball bearing fan Weight: 20 pounds / 9Kg Size: 5.67" x 7.75" x 15.75"