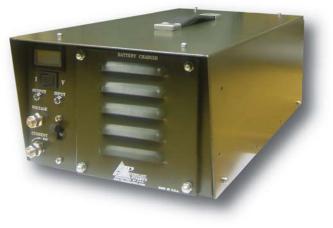

# TCP-BC SERIES 700 WATT BATTERY CHARGER 5.67" x 7.75" x 15.75" RUGGED, COTS DESIGN

### **APPLICATIONS**

The rugged battery charger is designed for Military use with all types of conventional lead acid batteries including up to 300AH. It may also be used as a portable power supply of 12V or 24V. Rugged construction makes this charger ideal for harsh environment applications found in MIL-STD-810 military applications.

### STANDARD FEATURES

- Active PFC for EN61000-3-2,-3
- Built in DC fan for cooling
- Meter
- ON/OFF switch
- MS connectors
- Handle
- EMI filtering

#### MECHANICAL AND ENVIRONMENTAL

Operating Temperature: -20°C to +65°C per MIL-STD-810F. Storage: -40°C to +85°C Thermal Shock: per MIL-STD-810F Sand and Dust: per MIL-STD-810F Vibration: per MIL-STD-810F Water Resistance: per MIL-STD-810F Humidity: to 95% non condensing per MIL-STD-810F Cooling: Long-life ball bearing fan Weight: 20 pounds / 9Kg Size: 5.67" x 7.75" x 15.75"